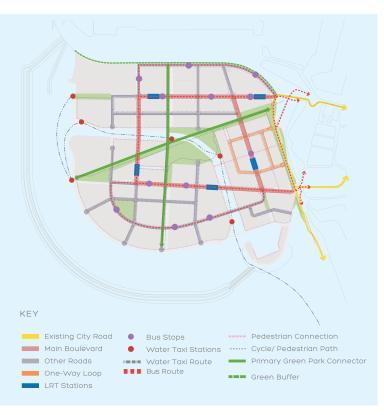

### Master Transport Strategy

- Shaded walkways and green canopies
- Promotes non-motorized transport such as walking and cycling
- Provision for an integrated LRT system