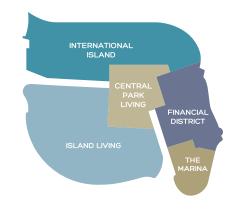

# DISTINCT PRECINCT PERSONALITIES

Port City Colombo has been designed with five unique precincts, each offering a fine urban grain tailored for its planned use. Together they provide an exemplar city that equals any global metropolis.

### FINANCIAL DISTRICT

Business and pleasure come together in a world class commercial district.

- High Density
- Grade-A Office Buildings
- Commercial Boulevard
- Linear Park
- CBD Plaza
- Retail Destination

### INTERNATIONAL ISLAND

Enjoy a wide variety of options for business and leisure.

- Medium Density
- Integrated Resort
- Convention & Exhibition Centre
- International University
- International School
- Healthcare Facility
- Entertainment Hub

### ISLAND LIVING

Every day is a staycation with the sand and sea at your doorstep.

- Medium Density
- Medioili Delisit
- Villa Livino
- Harbor Quay Park
- Cinnamon Park
- Lotus Boulevard
- Golf Course

### CENTRAL PARK LIVING

Enjoy nature in the heart of the city. Cycle, run, stroll and picnic in a lush oasis.

- Medium High Density
- The Channel
- Central Park
- Pavilions
- Green Heart
- Open Blocks

### THE MARINA

Promenade among yachts and dine alfresco in the serenity of The Marina.

- Low Density
- Marina Promontor
- Marina Park
- Luxury Residences
- Entertainment & Luxury Retail