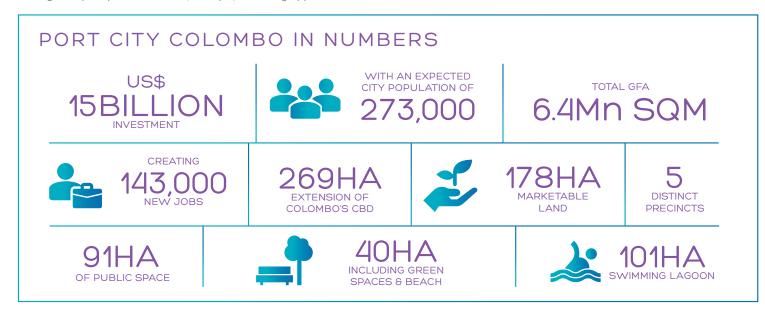

MASTERPLAN

## PORT CITY COLOMBO

### THE FUTURE OF BUSINESS AND SUSTAINABLE LIVING

Port City Colombo is a master planned city that is being built with modern sustainable city designs and smart city concepts. The city is positioned as the region's modern services hub and financial center of the future, providing the highest quality in commercial, lifestyle, and living opportunities.