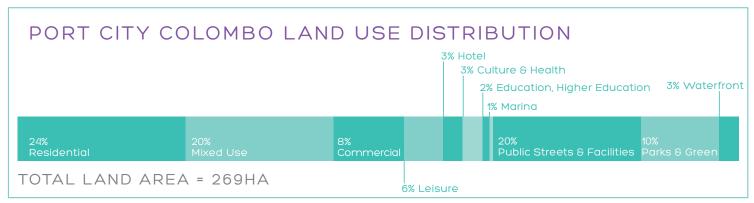

MASTERPLAN

## PORT CITY COLOMBO

### THE FUTURE OF BUSINESS AND SUSTAINABLE LIVING

Port City Colombo is a master planned city that is being built with modern sustainable city designs and smart city concepts. The city is positioned as the region's modern services hub and financial center of the future, providing the highest quality in commercial, lifestyle, and living opportunities.